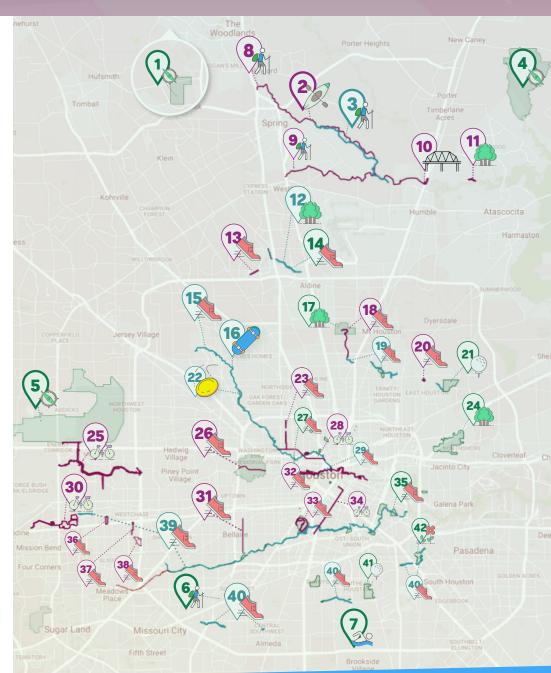

- River Grove Park Trail 0.5 mi · Kingwood
- Gears Rd-Greens Pkwy Trail 0.6 mi · Greens Bayou
- White Oak Bayou Greenway 17 mi · Northwest-Downtown
- **Keith-Weiss Park** & **Trail** 503 Acres · Halls Bayou
- Halls Bayou Greenway 4.2 mi · Halls Bayou
- 21 Brock Park & Golf Course 18 Holes · Halls Bayou
- Nicholson St Running Trail

  1.8 mi · Houston Heights
- Terry Hershey Park & Trails 21 mi · Energy Corridor
- Heights Boulevard Trail 2 mi · Houston Heights
- Buffalo Bayou Greenway 2 mi · Houston Heights
- Newcastle St Trail 2 mi · Bellaire
- Hermann Park & Trail 3.6 mi · Brays Bayou
- Mason Park & Trail 103 Acres · Brays Bayou
- Westchase District Trail 1.2 mi · Brays Bayou
- Brays Bayou Greenway 30.3 mi · Brays Bayou
- Law Park & Golf Course 302 Acres · Sims Bayou

290 acres of greenway, used for wildlife conservation & passive recreation, with trails, native plants, and gazebos. Located in the Westbury area.

- 8 US 59 to I-45 Trail 16 mi · Spring Creek
- 9 Spring Creek to Hardy Trail 7.6 mi · Cypress Creek
- Bevil Jarrel Memorial Bridge
  Pedestrian Bridge · Kingwood
- Greens Bayou Greenway 3.4 mi · Greenspoint Tom Wussow Park
  11 acres · Greens Bayou
- Watonga Skatepark
- 12,070 Sq.Ft. · Oak Forest Briarwick to Keith-Wiess 1.6 mi · Halls Bayou
- **Lake Forest Park Trails** 4 mi · Halls Bayou
- TC Jester Disc Golf Course 21 Holes · Oak Forest
- Herman Brown Park
  902 Acres · Northshore
- Memorial Park & Trail 1.8 mi · Memorial Drive
- Heights Hike & Bike Trail 3.2 mi · Houston Heights Fiorenza Hike & Bike Trail 2 mi · Westchase
- Buffalo Bayou Trail
  9 mi · Houston Inner Loop
- Columbia Tap Rail Trail
  3.7 mi · EaDo & Third Ward
- Mike Dricoll Park & Trail
  1.3 mi · Brays Bayou Arthur Storey Park & Trail 2 mi · Brays Bayou
- Sims Bayou Greenway 6.8 mi · Sims Bayou
- Glenbrook Park
  151 Acres · Sims Bayou